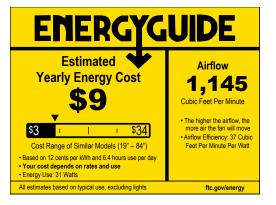

#### **Performance:**

| Number of Lamps        | 4                              |
|------------------------|--------------------------------|
| Input Power            | 5.5 W                          |
| Input Voltage          | 120 V                          |
| Input Frequency        | 60 Hz                          |
| Lumens/LPW (Delivered) | 500/90 (LM-79)                 |
| CCT                    | 2200 К                         |
| CRI                    | 80 CRI                         |
| Life (hours)           | 15000 (L70/TM-21)              |
| EMI/RFI                | FCC Title 47, Part 15, Class B |
| Warranty               | Limited Lifetime warranty      |
| Labels                 | cETLus Damp Location Listed    |
|                        | AC motor                       |